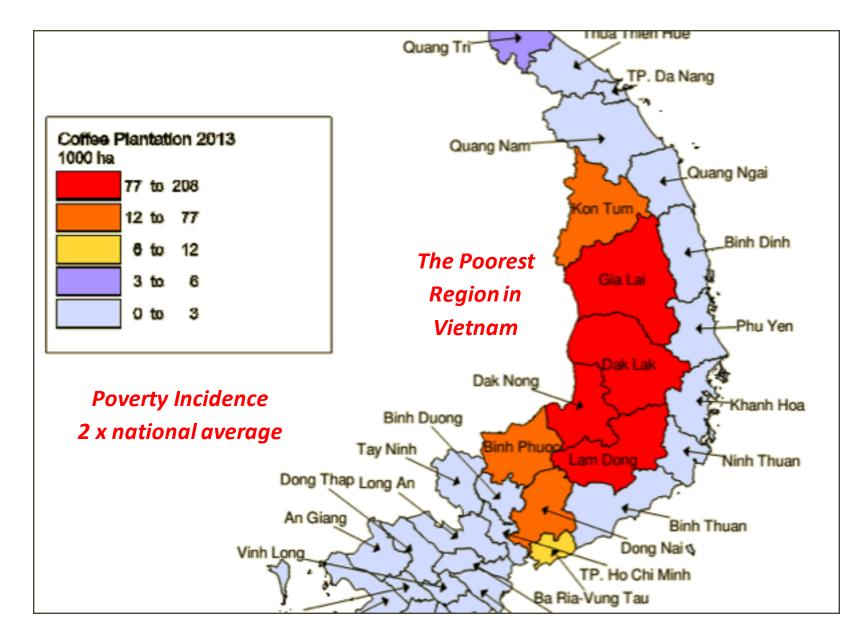

# Target Group and areas

at least 25% of 600,000 coffee farmers 30% are IPs

#### **Top 4 Coffee Provinces**

- 1.Gia Lai
- 2.Dak Lak
- 3.Dak Nong
- 4.Lam Dong