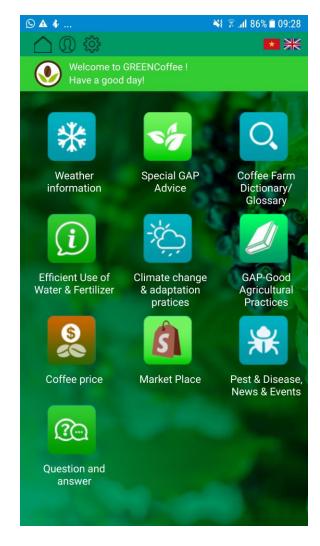

# Current services on App (for farmers)

**Weather**: Temperature; Sun hours; rainfall; rain hours; rain possibility; wind direction and speed

Weather based GAP advices: Coffee and its inter-crops

Fertilizer advices: link to GAP advices

**Climate change** 

**GAP** general

Coffee price: daily, rooted from New York and London stocks

Buying and selling: forum, not yet promoted

Pest and diseases: news

**Q&A:** questions posted

Coffee farm dictionary: Picture based

RA (certification of RA): soon to come

# Greencoffee services (GC):

- **Free level** (GAP, weather, price)
- Payment level (monitoring, RA, AI based consultant, Q&A, geodata)

Transferring channels: App, SMS, Web