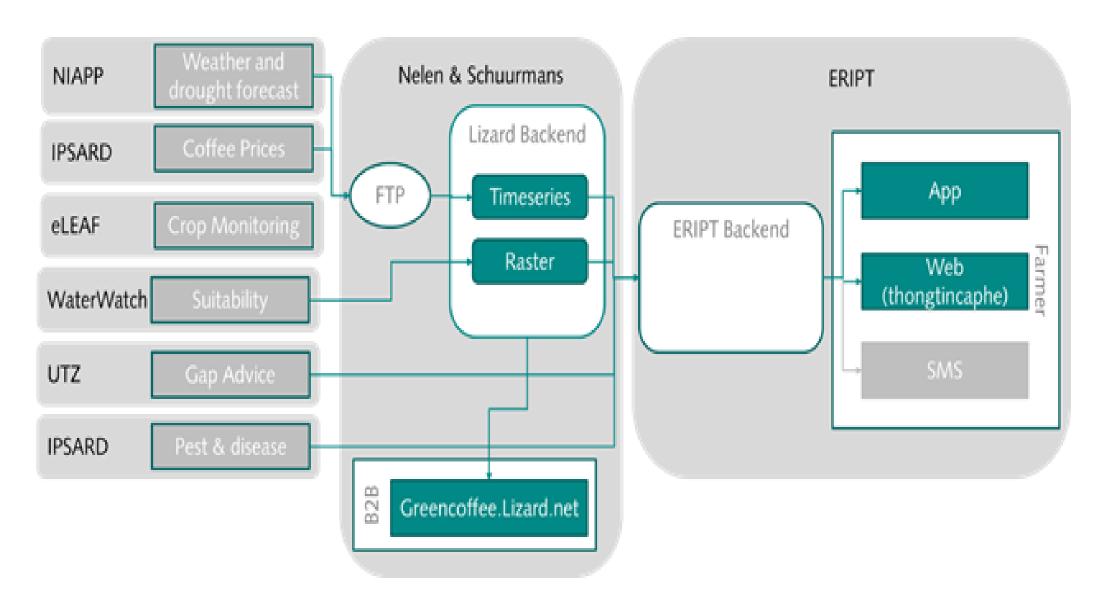

Revenue Model for Coffee Farmers

#### B. Loyalty Model for Coffee Companies













## Inclusive Business Model





- Payment for info/services
- Payment for farm inputs

- **Farm inputs**
- Information/
  services



# Lizard data for companies as end users

- Farmers profiles (an example as this picture)
- Monitoring (vegetation dynamic)
- Sustainability (current coffee sustainability)
- Drought data (CDI: Combined drought index)
- NDVI (Normalized differentiation vegetable index)
- Maps layers





# An example of Lizard layer panel



### Updates on Farmer Clients Business Development

#### Total download of each month in GC app



### Updates on Farmer Clients Business Development







# **Partners**





























### Roles of partners in the information flow





# Challenges we were facing and the ways we overcome

- Restrictions for foreigners in the area, due to political unrest: ERIPT worked with local government
- Capabilities of consortium insufficient to develop and transfer practical farmers advice: Hiring coffee expert for Q&A
- Delayed provincial government permission to carry out field activities if ICCO applies: ERIPT applied for the permit
- Results of satellite data are not as good as expected.
   It is not useful/practical for farmers with original geodata products: whether based advices App.
- Not all expected data can be collected: Using information on soil types and expected yield for fertilizer advices





## **CONTACT US**

Le Hien (Vietnam): Lhien@icco.nl



# Summary of our services for farmers