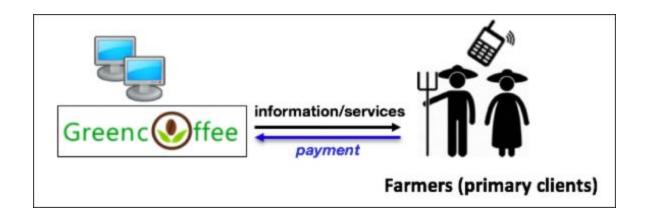

# Services and end users/clients – means of transfer

- Services and end users: (1) advices for farmers; (2) geo-products for companies
- Means of transfer: (1) SMS; (2) App; (3) web; (4) Lizard postal.
- Means for reaching farmers: Facebook (reaching more than 150,000 fabookers); web; TV; cooperation with other projects

# Greencoffee services (GC):

- **Free level** (GAP, weather, price)
- Payment level (monitoring, RA, AI based consultant, Q&A, geodata)

Transferring channels: App, SMS, Web

#### End users

- Farmers
- Companies