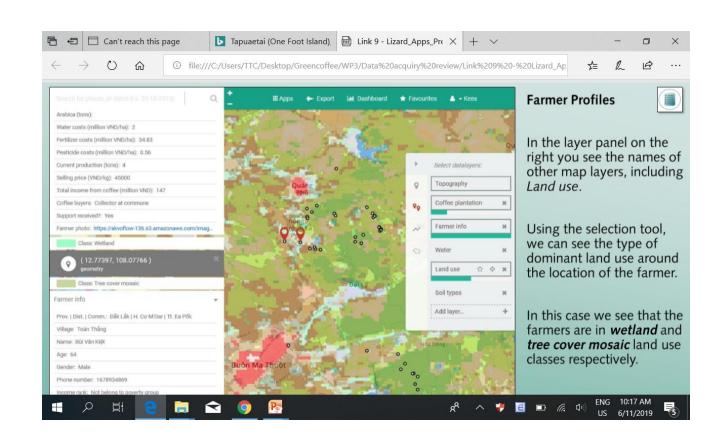

# Lizard data for companies as end users

- Farmers profiles (an example as this picture)
- Monitoring (vegetation dynamic)
- Sustainability (current coffee sustainability)
- Drought data (CDI: Combined drought index)
- NDVI (Normalized differentiation vegetable index)
- Maps layers

# An example of Lizard layer panel